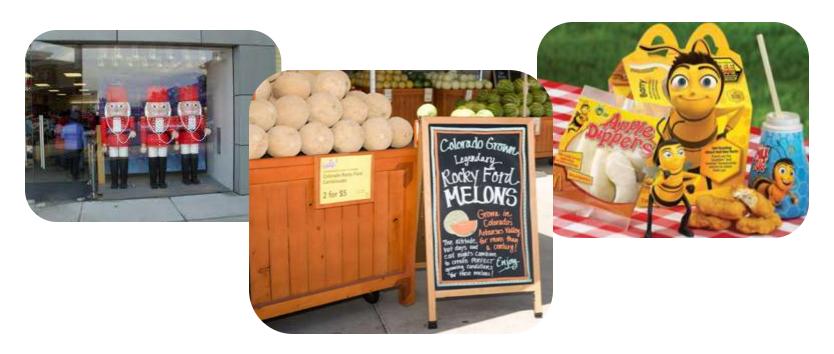

### Get the picture - Visual Merchandising!

Tell customers how to use/prepare the product

Samples

Cross-promotion & Display Design

- Cucumbers + Dill
- Tomatoes + Herbs for making salsa and sauces
- Salad Veggies together
- New Potatoes + Green Bean
- Impulse Snacks: Apples + Caramel for dipping